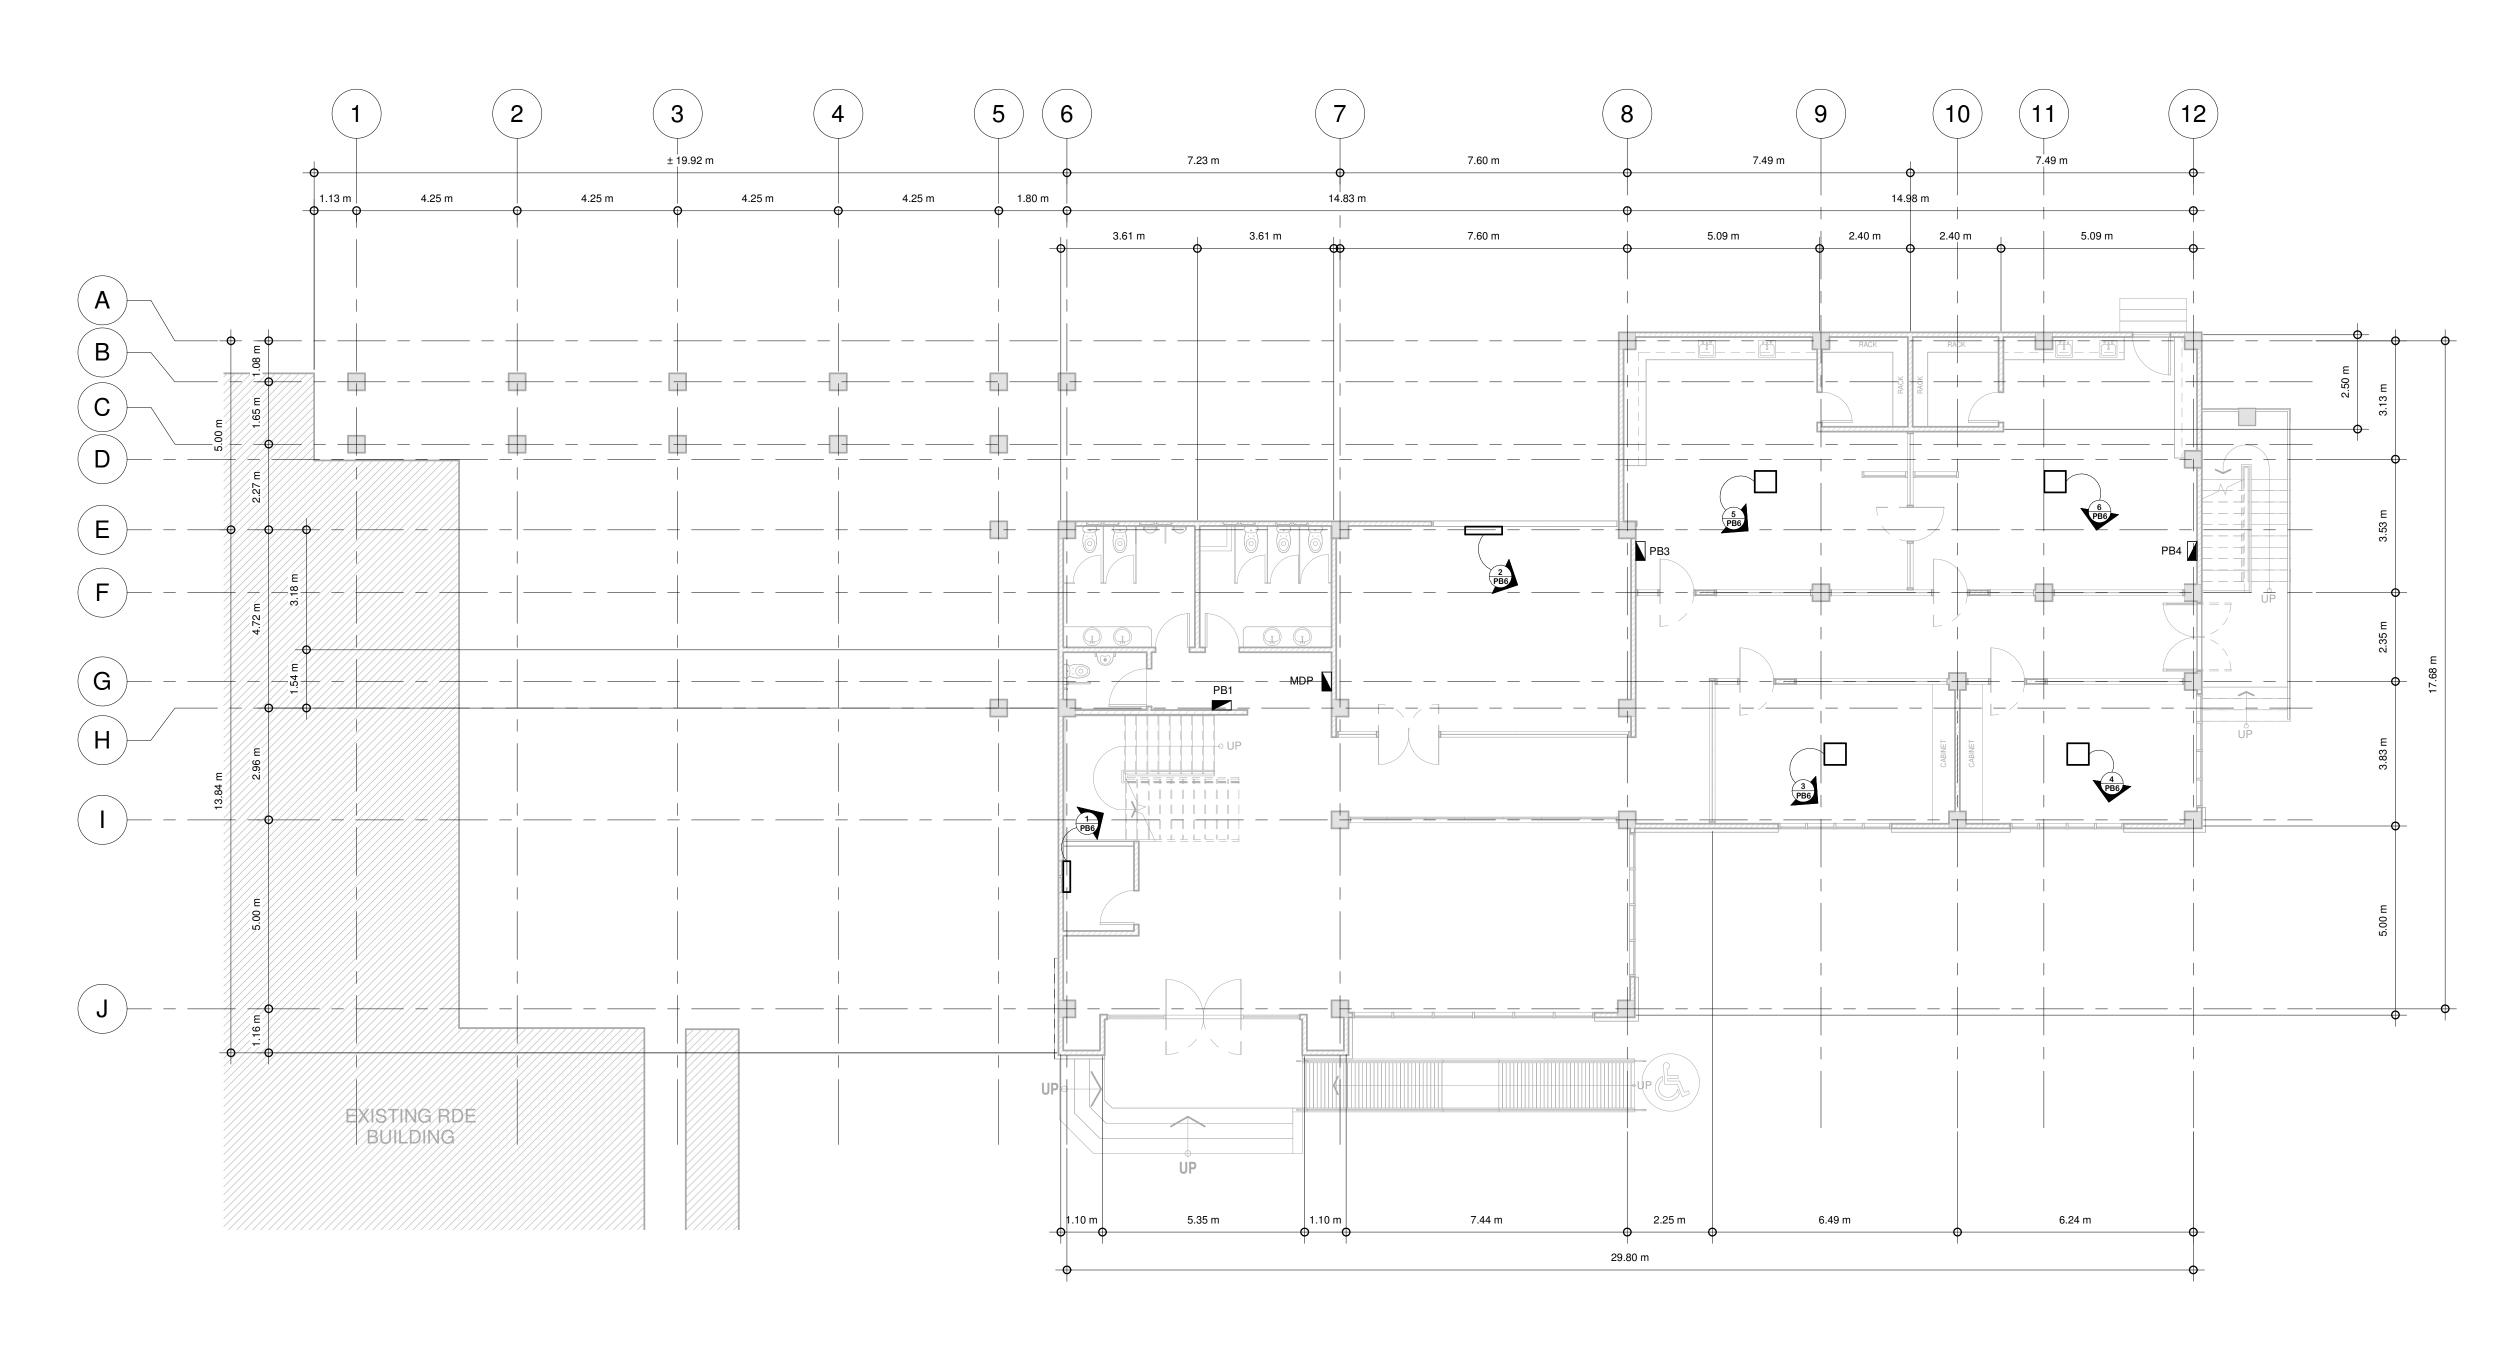

## GROUND FLOOR ACU OUTLET LAYOUT PLAN 1: 100 meters

DRAWN BY: FROM THE OFFICE: SIGNED & SEALED BY: PROJECT TITLE: CONFORME: APPROVED BY: SHEET CONTENTS: SHEET NO: PHYSICAL PLANNING AND CONSTRUCTION OF RDE **BJAY A. DAYANG BJORN S. SANTOS** E-7 GROUND FLOOR ACU OUTLET LAYOUT PLAN PROFESSIONAL ELECTRICAL ENGINEER **DEVELOPENT OFFICE BUILDING PHASE III** PRC NO.: PREPARED BY: RECOMMENDING APPROVAL: Drawings and specifications and other contract documents duly signed, stamped or sealed, as instruments of service, are the intellectual property and documents of the architect, whether the object for which they are made is executed or not. It shall be unlawful for any person to duplicate or to make copies of said documents for use in the repetition of and for other project or building, whether executed party or in whole, without the written consent of architect or author of said document.